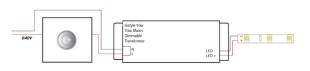

ity 10W TRIAC-dimmable LED transformer is available in a 12v version only. Offering industry-standard phase-cut functionality, it enables dimming of white or single-colour LED strips using a standard household dimmer-switch. (Aurora's AU-DSP400X dimmer module and Varilight's V-Pro series are recommended.)

This low-power LED transformer is ideal for small installations/projects. It can power up to 10 watts of LED tape, with no minimum load. The transformer has a slimline design, making it easy to install unobtrusively, and it is compatible with lighting control brands such as Lutron, Rako and Crestron.

Input voltage 180-240v AC. Output voltage is 12v. This item is RoHS compliant and conforms to all UK safety standards.

### wiring / connections

#### IOw TRIAC Mains-Dimmable Transformer



#### quick spec sheet Product code: TR-10-12

| Physical       | construction |
|----------------|--------------|
| Colour         | White        |
| Materials      | Plastic      |
| IP Rating      | IP20         |
| Length         | 145 mm       |
| Width          | 56 mm        |
| Depth          | 19 mm        |
| Electrical     |              |
| Input voltage  | 180V ~ 240V  |
| Output voltage | 12V          |
| Output current | 0.83A (12V)  |
| Output wattage | 10W          |



https://www.instyleled.co.uk/triac-10wdimmable-transformer/