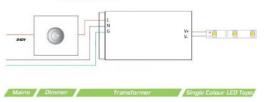

## 150-Watt TRIAC LED Transformer

Phase-dimming transformer for interior applications

Commercial Grade

This high-quality 150-watt dimmable transformer for LEDs is ideal for internal applications. Available in a 12-volt model with no minimum load, it is a TRIAC / phase-cut driver, offering LED dimming via a mains 240v power supply and standard household dimmer-switch. (Aurora's AU-DSP400X dimmer module and Varilight's V-Pro series are recommended.)

Manufactured to commercial grade and hardwired at both input and output, this LED transformer has no fan and no exposed terminals. Very reliable, and with a slimline design and mounting brackets for easy installation, it is compatible with Lutron, Rako, Crestron and many other lighting control systems.

## wiring / connections

150w Triac (Mains) Dimmable Transformer

quick spec sheet Product code: TR-150-12

Physical construction

Colour Black Materials Metal/Polycarbon **IP** Rating IP20 310 mm Length Width 60 mm Depth 50 mm Electrical Input voltage 200V ~ 240V Output voltage 12V Output current 12.5A Output wattage 150W