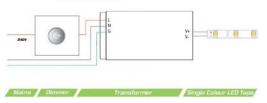

is ideal for internal applications. Available in 12-volt and 24-volt versions with no minimum load, it is a TRIAC / phase-cut driver, offering LED dimming via a mains 240v power supply and standard household dimmer-switch. (Aurora's AU-DSP400X dimmer module and Varilight's V-Pro series are recommended.)

Manufactured to commercial grade and hardwired at both input and output, this LED transformer has no fan and no exposed terminals. Very reliable, and with a slimline design and mounting brackets for easy installation, it is compatible with Lutron, Rako, Crestron and many other lighting control systems.

Input voltage 200-240v AC. Output voltage 12v / 24v. This item is RoHS compliant and conforms to all UK safety standards.

## wiring / connections

150w Triac (Mains) Dimmable Transformer



## quick spec sheet Product code: TR-200-12 / TR-200-24

Physical construction

Colour Black Materials Metal/Polycarbon **IP** Rating IP20 310 mm Length Width 60 mm Depth 45 mm Electrical Input voltage 200V ~ 240V Output voltage 12V / 24V Output current 16.7A (12V) / 8.3A (24V) Output wattage 200W

https://www.instyleled.co.uk/dimmable-200wtransformer/