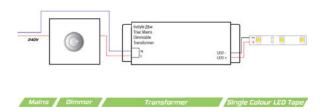

a choice of 12v and 24v versions. Offering industry-standard phase-cut functionality, it enables dimming of white or single-colour LED strips using a standard household dimmer-switch. (Aurora's AU-DSP400X dimmer module and Varilight's V-Pro series are recommended.)

This LED transformer is ideal for small rooms and feature lighting applications. It can power up to 25 watts of LED tape, with no minimum load. The transformer has a slimline design, making it easy to install unobtrusively, and it is compatible with lighting control brands such as Lutron, Rako and Crestron.

Input voltage 180-240v AC. Output voltage 12v or 24v (2 separate transformer models). This item is RoHS compliant and conforms to all UK safety standards.

## wiring / connections

## 25w TRIAC Mains-Dimmable Transformer



## quick spec sheet

Product code: TR-25-12 / TR-25-24

Physical construction

Colour White
Materials Plastic
IP Rating IP20
Length 155 mm
Width 54 mm
Depth 21 mm

Electrical

Input voltage 180V ~ 240V Output voltage 12V or 24V

Output current 2.08A (12V) or 1.04A (24V)

Output wattage 25W



https://www.instyleled.co.uk/triac-25w-dimmable-transformer/

tel: 0116 2799 083 email: sales@instyleled.co.uk www.instyleled.co.uk