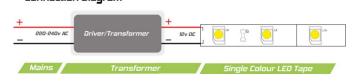

att LED Power Supply (IP67-rated)

Sealed LED driver for exterior projects

Constant voltage

Commercial Grade



This IP67-rated 35-watt LED power supply is ideal for lighting installations that are prone to moisture. Available in a choice of 12-volt or 24-volt versions, each unit can drive up to 35W of corresponding voltage LED lighting with no minimum load.

Small enough to be installed in most locations, the moisture-proof 35-watt transformer can be used to drive either single-colour LEDs or colour-changing (RGB/RGBW) LEDs. The casing is fully sealed with hardwired connections, so it is safe to touch.

This item is RoHS compliant and conforms to all UK safety standards. Input voltage 100-240v AC. Output voltage 12v or 24v (2 models).

### wiring / connections

#### Connection Diagram



## quick spec sheet

Product code: IN-35-12-IP / IN-35-24-IP

#### Physical construction

Colour White
Materials Plastic
IP Rating IP67
Length 149 mm
Width 32 mm
Depth 28 mm

Electrical

Input voltage 100V ~ 240V Output voltage 12V or 24V

Output current 3.0A (12V) or 1.5A (24V)

Output wattage 35W



https://www.instyleled.co.uk/35w-ledtransformer-ip67-rated/

tel: 0116 2799 083 email: sales@instyleled.co.uk www.instyleled.co.uk