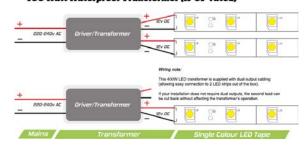

stant voltage

Commercial Grade



will drive up to 400W of LED lighting with no minimum load. The unit is suitable for use with both single-colour LEDs or colour-changing (RGB/RGBW) LEDs.

Tthis 400-watt (24-volt) transformer for LEDs

Fully water-resistant (to IP67 protection), this power supply is suitable for both interior and exterior LED installations. The unit is fully sealed with hardwired connections, so it is safe to touch, and with 2 x pre-drilled fixing points it can be installed in most locations. Very little heat is given off by the transformer, so it can be used in confined spaces.

Input voltage 220-240v AC. Output voltage is 24v.

This item is RoHS compliant and conforms to all UK safety standards.

# wiring / connections

### 400 Watt Waterproof Transformer (IP67-rated)



https://www.instyleled.co.uk/400-watt-ip67-led-tape-transformer/

## quick spec sheet Product code: EX-400-24

Physical construction

Colour Grey
Materials Aluminium
IP Rating IP67

Length 253mm (276mm inc brackets)

Width 94 mm Depth 50 mm

Electrical

Input voltage 220V ~ 240V

Output voltage 24V
Output current 8.33A
Output wattage 400W

tel: 0116 2799 083 email: sales@instyleled.co.uk www.instyleled.co.uk