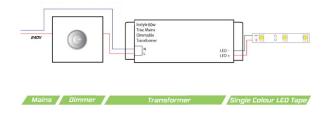

50W TRIAC-dimmable LED transformer is available in a choice of 12v and 24v versions. Offering industry-standard phase-cut functionality, it enables dimming of white or single-colour LED strips using a standard household dimmer-switch. (Aurora's AU-DSP400X dimmer module and Varilight's V-Pro series are recommended.)

This mid-size LED transformer can power up to 50 watts of LED tape, with no minimum load. The transformer has a slimline design, making it easy to install unobtrusively, and it is compatible with lighting control brands such as Lutron, Rako and Crestron.

Input voltage 180-240v AC. Output voltage 12v or 24v (2 separate transformer models). This item is RoHS compliant and conforms to all UK safety standards.

### wiring / connections

#### 50w TRIAC Mains-Dimmable Transformer



## quick spec sheet

Product code: TR-50-12 / TR-50-24

#### Physical construction

Colour White
Materials Plastic
IP Rating IP20
Length 178 mm
Width 61 mm
Depth 28 mm

Electrical

Input voltage 180V ~ 240V Output voltage 12V or 24V

Output current 2.08A (12V) or 1.04A (24V)

Output wattage 50W



https://www.instyleled.co.uk/triac-50w-dimmable-transformer/

tel: 0116 2799 083 email: sales@instyleled.co.uk www.instyleled.co.uk