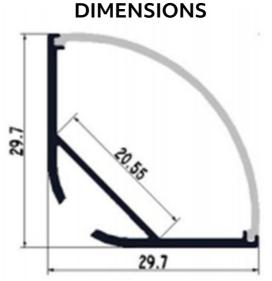

#### **TECHNICAL SPECIFICATIONS**

Material Outer Extrusion Polycarbonate Material Inner Extrusion Aluminium Mount Options Hanging Kit Supplied, Clips Supplied Lengths Custom lengths available 0-2meter