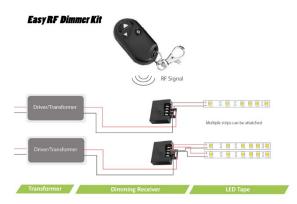

## Easy RF LED Dimmer Kit

RF control for white / single-colour LEDs

Commercial Grade

The easy RF LED dimmer package is a complete receiver and dimmer kit. With a suitable power supply, the two units give full control over white or single-colour LED strip lights.

The compact keychain-sized wireless remote allows you to switch your LEDs on/off and dim from 0 to 100% brightness. The remote and receiver connect using an RF (radio frequency) signal, with a range of up to 20m (no need to be 'line of sight').

This single-channel receiver offers a high output amperage of 20A – sufficient to control up to 48 metres of 12v white / singlecolour LED tape (5 watts).

## wiring / connections

https://www.instyleled.co.uk /20a-rf-leddimmer/