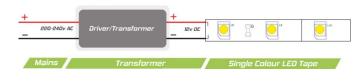

## Slimline 30-Watt LED Power Supply

Sealed LED driver for exterior projects

Constant voltage

Commercial Grade



This 30-watt LED power supply is available in a choice of 12-volt or 24-volt models, both designed to power up to 30W of LED lighting with no minimum load.

Manufactured in a unique slimline design, this is the ideal option for hard-to-fit installations, such as downlight holes, light-boxes, and retail displays that require a hidden yet accessible power source.

The unit is fully sealed with hardwired connections so it is safe to touch, and emits very little heat, making it ideal for use in confined spaces.

Input voltage 220-240v AC. Output voltage 12v or 24v.

## wiring / connections

## Connection Diagram



## quick spec sheet

Product code: IN-30-12-S / IN-30-24-S

Physical construction

Colour White
Materials Plastic
IP Rating IP20
Length 251 mm
Width 30 mm
Depth 17 mm

Electrical

Input voltage 100V ~ 240V Output voltage 12V or 24V

Output current 2.5A (12V) or 1.25A (24V)

Output wattage 30W

tel: 0116 2799 083 email: sales@instyleled.co.uk www.instyleled.co.uk