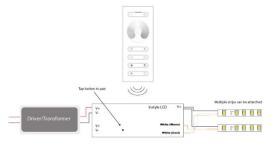

Output current10 amps (2 x 5A)Wattage240W (24V)

A complete dual-white LED control kit, including single-zone (2-channel) CCT receiver and handheld wireless remote. Installed with a suitable transformer, these two units will give you full control over your dual-white CCT LED tape.

#### Wircless Remote for Dual-White CCT LEDs

Power Supply LED Receiver (included in kit) Dual-White CCT LEDs

https://www.instyleled.co.uk/wireless-cctcontroller-for-dual-white-led-tape/