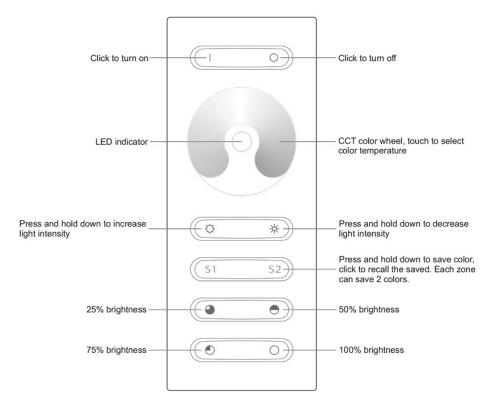

The remote provides on-off control, full dimming, 2 x 'favourite shade' store/recall slots and white-light shade selection using colour wheel. Control and receiver are linked by an RF signal (434MHz/868MHz) with a range of up to 20m ('line of sight' not required).