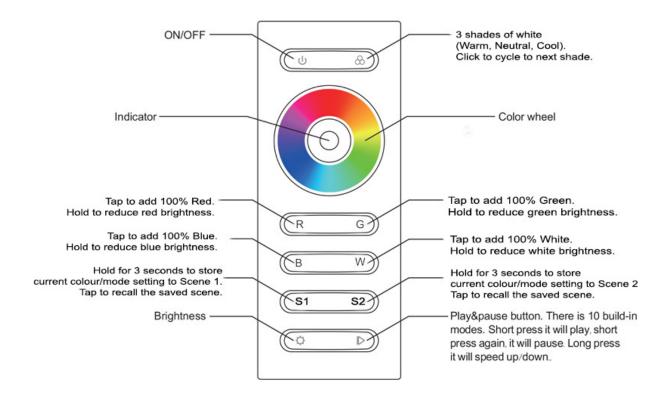

The remote provides on-off control, full dimming, pre-programmed effects and colour selection using colour wheel. Control and receiver are linked by an RF signal (434MHz/868MHz) with a range of up to 20m ('line of sight' not required).

## Instructions

tel: 0116 2799 083 email: sales@instyleled.co.uk www.instyleled.co.uk