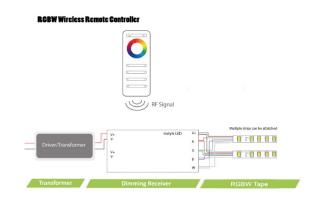

Electrical

Input voltage

12 V or 24 V

Output voltage 12 V or 24 V Output current 20 amps (4 x 5A)

Wattage

240 W or 480 W

A complete RGBW LED control kit, including single-zone (4-channel) RGBW receiver and handheld wireless remote. Installed with a suitable transformer, these two units will give you full control over your RGBW LED tape.

The remote provides on-off control, full dimming, pre-programmed effects and colour selection using colour wheel. Control and receiver are linked by an RF signal (434MHz/868MHz) with a range of up to 20m ('line of sight' not required).

Total output = 20A (5A per channel). The receiver can therefore drive up to 240w of 12v RGBW LED tape, or 480w of 24v RGBW LED tape. It offers control for a single RGBW lighting zone; to manage multiple zones through a single control, an 8-zone remote unit is also available.

## wiring / connections

https://www.instyleled.co.uk/wireless-rgbwcontroller-for-led-tape/

tel: 0116 2799 083 email: sales@instyleled.co.uk www.instyleled.co.uk