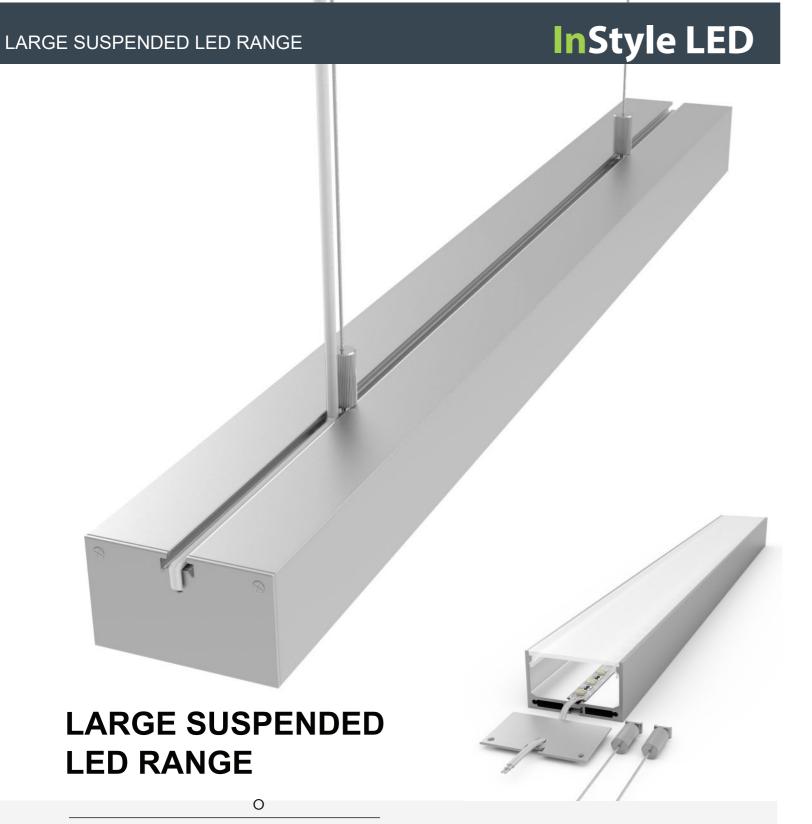

Available in any length up to 2 metres (custom cut). Wide variety of light colours and brightness levels.

Complete diffused light, ideal for domestic use, and commercial applications including store fronts / restaurants / clubs / bars / hair salons / offices and more.

## **TECHNICAL SPECIFICATIONS**

Material Outer Extrusion Polycarbonate

Material Inner Extrusion Aluminium

Mount Options Hanging Kit Supplied, Clips Supplied

Lengths Custom lengths available 0-2meter