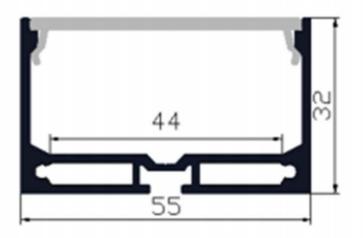

Available in any length up to 2 metres (custom cut). Wide variety of light colours and brightness levels.

Complete diffused light, ideal for domestic use, and commercial applications including store fronts / restaurants / clubs / bars / hair salons / offices and more.

## **TECHNICAL SPECIFICATIONS**

Material Outer Extrusion Polycarbonate

Material Inner Extrusion Aluminium

Mount Options Hanging Kit Supplied, Clips Supplied

Lengths Custom lengths available 0-2meter

## **DIMENSIONS**



## **AVAILABLE COLOURS**

|        | 10W P/M<br>(9.6W EXACT) | 15W P/M<br>(14.4W EXACT) | 20W P/M<br>(19.2W EXACT) | 24W P/M  |
|--------|-------------------------|--------------------------|--------------------------|----------|
| RED    | <b>⊘</b>                |                          |                          |          |
| GREEN  | <b>⊘</b>                |                          |                          |          |
| BLUE   | <b>⊘</b>                |                          |                          |          |
| AMBER  | <b>⊘</b>                |                          |                          |          |
| ORANGE | <b>⊘</b>                |                          |                          |          |
| PINK   | <b>⊘</b>                |